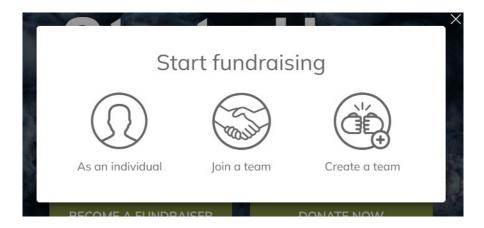

1. Start your fundraising efforts!

Fundraiser"

2. When you select "Become a Fundraiser" three options will appear: As an individual, Join a team or Create a team.