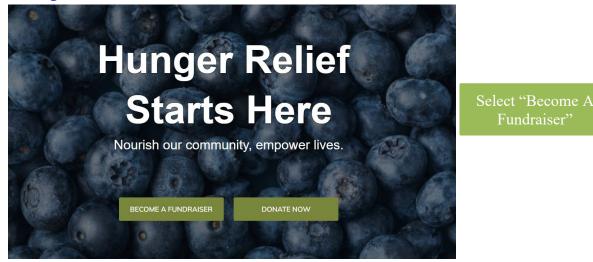

1. Start your fundraising efforts!

Fundraiser"

2. When you select "Become a Fundraiser" three options will appear: As an individual, Join a team or Create a team.