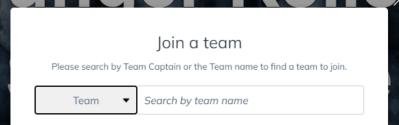

## **JOIN A TEAM**

If someone has already created a team page that you'd like to donate to, you can find a listing of all pages by selecting join a team.