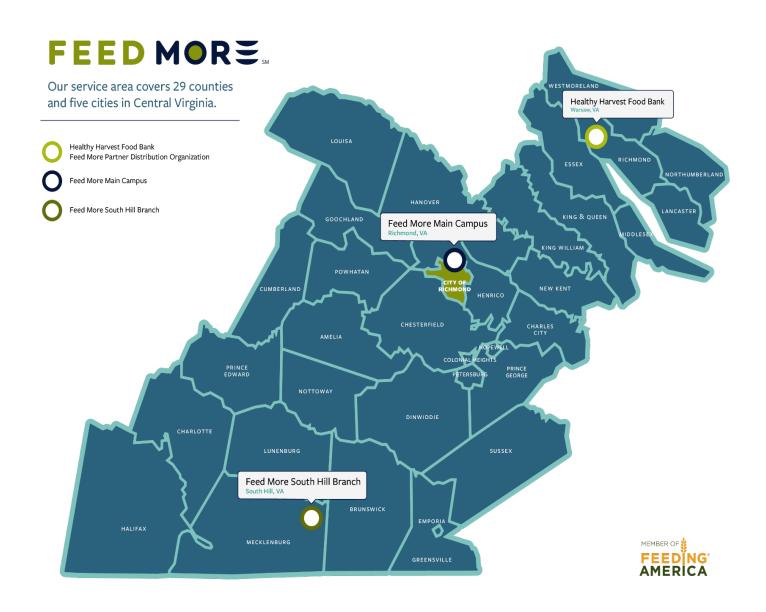

#### **OVERVIEW**

Hunger is a real and serious issue in our communities. With your help, Feed More is here for those neighbors when they need us most.

Feed More collects, prepares and distributes food to our neighbors in need through its programs. Through our <u>Network of Agencies</u> and programs that serve 29 counties and five cities through Central Virginia. And neighbors know when they live in an area with limited access to food, our <u>Mobile Pantry</u> will be there for them, providing fresh, nutritious food for well-balanced meals.

## **ABOUT FEED MORE**

- Feed More collects, prepares and distributes food across five cities and 29 counties in Central Virginia.
- In 2022, Feed More distributed more than 28 million meals, or nearly 34 million pounds of food, through our programs and network of more than 250 food pantries and agencies.
- For every \$1 donated, Feed More can help distribute four meals to neighbors in need.